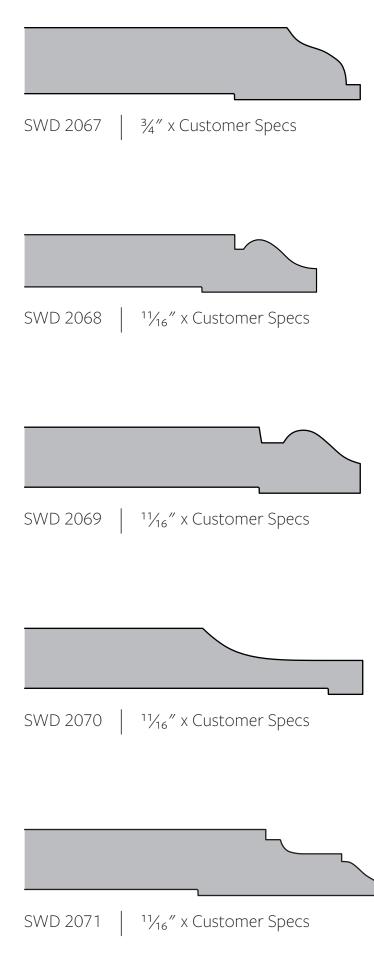

Base Profiles 93

SWD 295 | <sup>1</sup><sup>1</sup>/<sub>16</sub>" x Customer Specs

SWD 2016  $11/_{16}$  x Customer Specs

Base Profiles | 101

SWD 2066 | 1" x Customer Specs

SWD 2086 | <sup>11</sup>/<sub>16</sub>" x Customer Specs