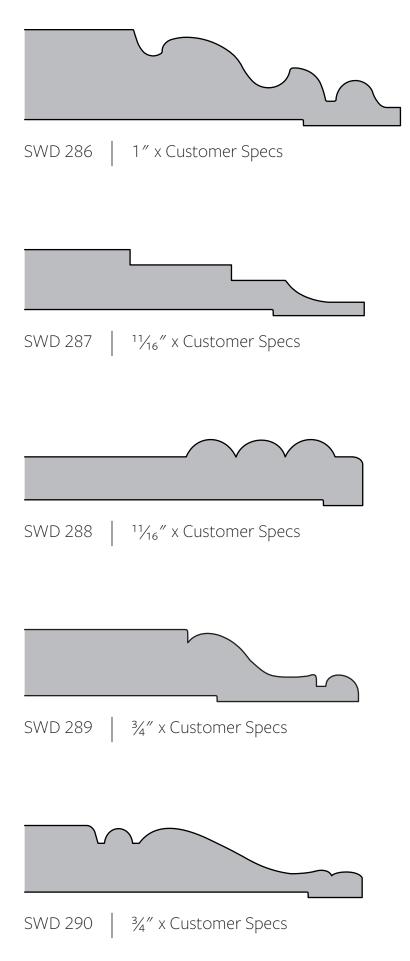

Base Profiles 93

SWD 295 | <sup>1</sup><sup>1</sup>/<sub>16</sub>" x Customer Specs

SWD 2016  $11/_{16}$  x Customer Specs

Base Profiles | 101

SWD 2066 | 1" x Customer Specs

SWD 2086 | <sup>11</sup>/<sub>16</sub>" x Customer Specs