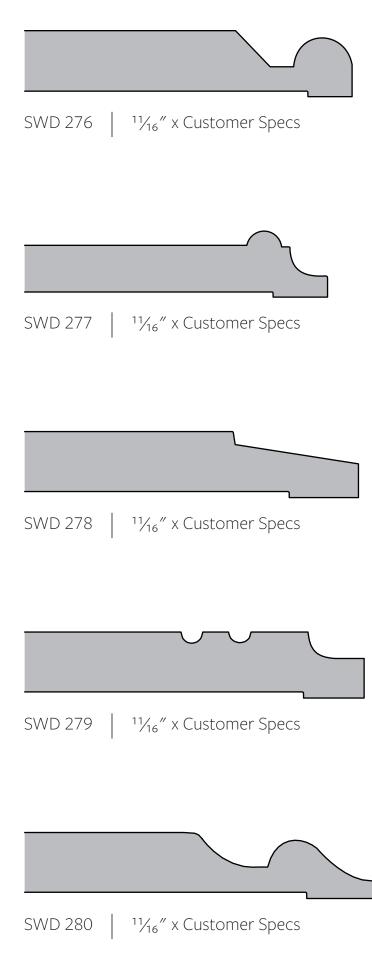

SWD 245 | <sup>1</sup><sup>1</sup>/<sub>16</sub>" x Customer Specs

SWD 255 11/16" x Customer Specs

SWD 265 11/16" x Customer Specs

SWD 274 | <sup>1</sup><sup>1</sup>/<sub>16</sub>" x Customer Specs

SWD 275 | <sup>3</sup>/<sub>4</sub>" x Customer Specs