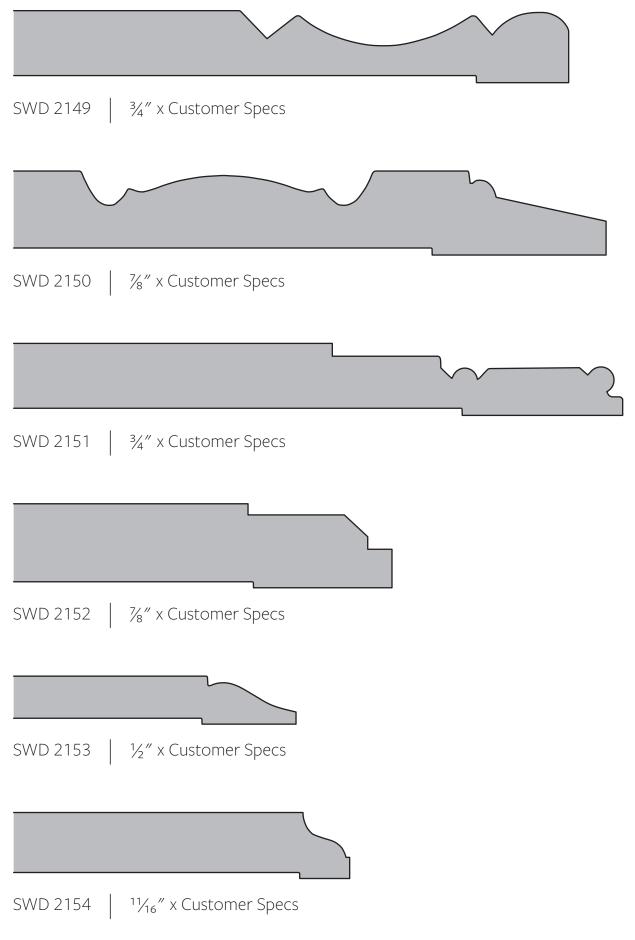

Base Profiles 93

SWD 295 | <sup>1</sup><sup>1</sup>/<sub>16</sub>" x Customer Specs

SWD 2016  $11/_{16}$  x Customer Specs

Base Profiles | 101

SWD 2066 | 1" x Customer Specs

SWD 2086 | <sup>11</sup>/<sub>16</sub>" x Customer Specs