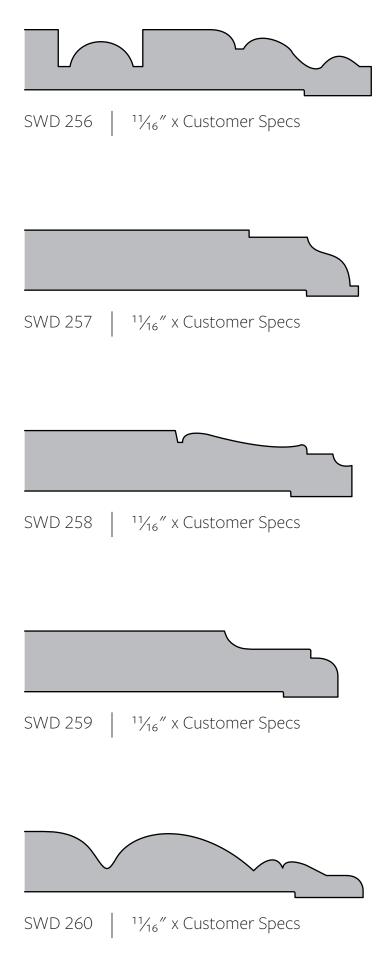

## SECTION 2

**Base** Profiles

**Base Profiles** 

SWD 215 | <sup>1</sup><sup>1</sup>/<sub>16</sub>" x Customer Specs

SWD 225 | <sup>1</sup><sup>1</sup>/<sub>16</sub>" x Customer Specs

SWD 235 | <sup>1</sup>/<sub>16</sub>" x Customer Specs

SWD 245 | <sup>1</sup><sup>1</sup>/<sub>16</sub>" x Customer Specs

SWD 255 11/16" x Customer Specs

SWD 265 11/16" x Customer Specs

SWD 274 | <sup>1</sup><sup>1</sup>/<sub>16</sub>" x Customer Specs

SWD 275 | <sup>3</sup>/<sub>4</sub>" x Customer Specs