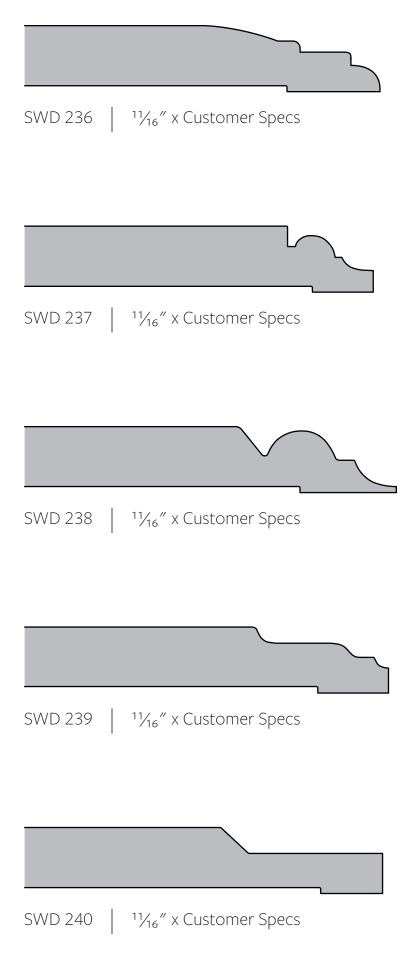

SWD 245 | <sup>1</sup><sup>1</sup>/<sub>16</sub>" x Customer Specs

SWD 255 11/16" x Customer Specs

SWD 265 11/16" x Customer Specs

SWD 274 | <sup>1</sup><sup>1</sup>/<sub>16</sub>" x Customer Specs

SWD 275 | <sup>3</sup>/<sub>4</sub>" x Customer Specs