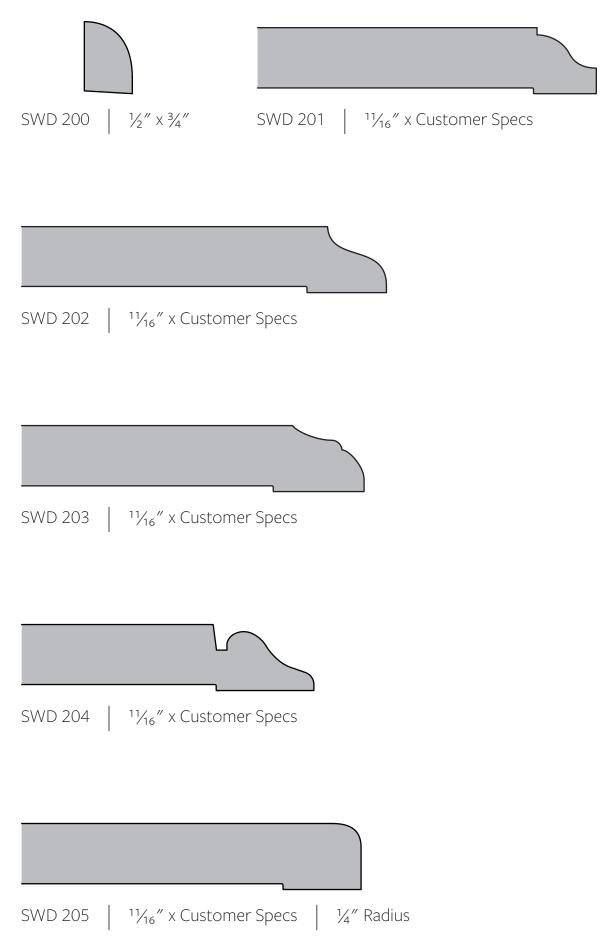

## SECTION 2

**Base** Profiles

**Base Profiles** 

SWD 215 | <sup>1</sup><sup>1</sup>/<sub>16</sub>" x Customer Specs

SWD 225 | <sup>1</sup><sup>1</sup>/<sub>16</sub>" x Customer Specs

SWD 235 | <sup>1</sup>/<sub>16</sub>" x Customer Specs