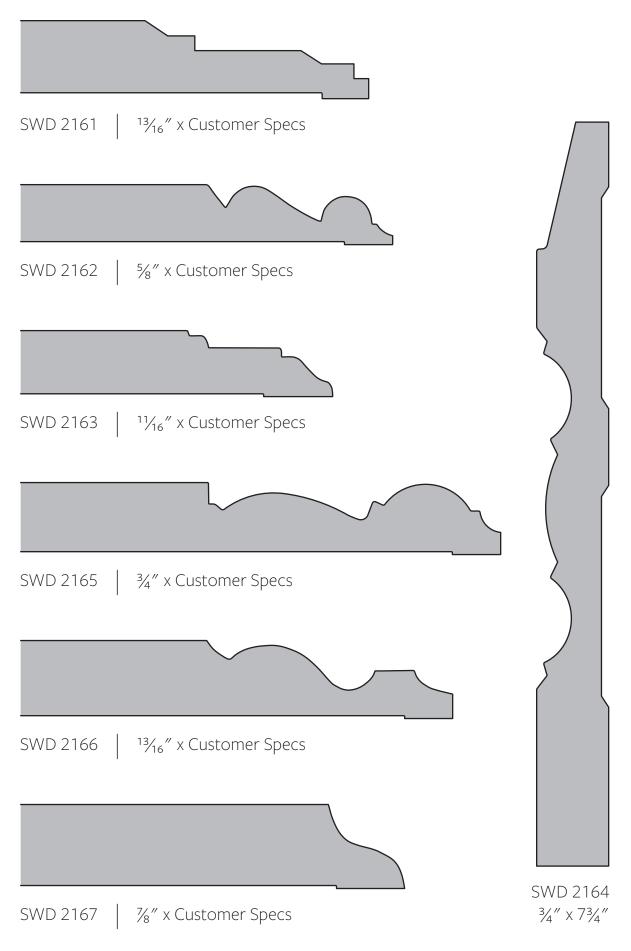

Base Profiles 93

SWD 295 | <sup>1</sup><sup>1</sup>/<sub>16</sub>" x Customer Specs

SWD 2016  $11/_{16}$  x Customer Specs

Base Profiles | 101

SWD 2066 | 1" x Customer Specs

SWD 2086 | <sup>11</sup>/<sub>16</sub>" x Customer Specs