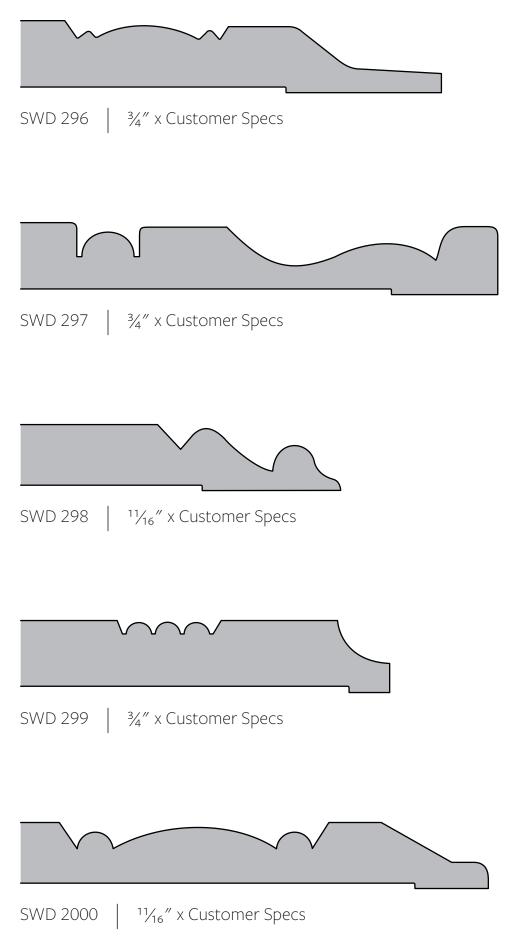

Base Profiles 93

SWD 295 | <sup>1</sup><sup>1</sup>/<sub>16</sub>" x Customer Specs

SWD 2016  $11/_{16}$  x Customer Specs

Base Profiles | 101

SWD 2066 | 1" x Customer Specs

SWD 2086 | <sup>11</sup>/<sub>16</sub>" x Customer Specs