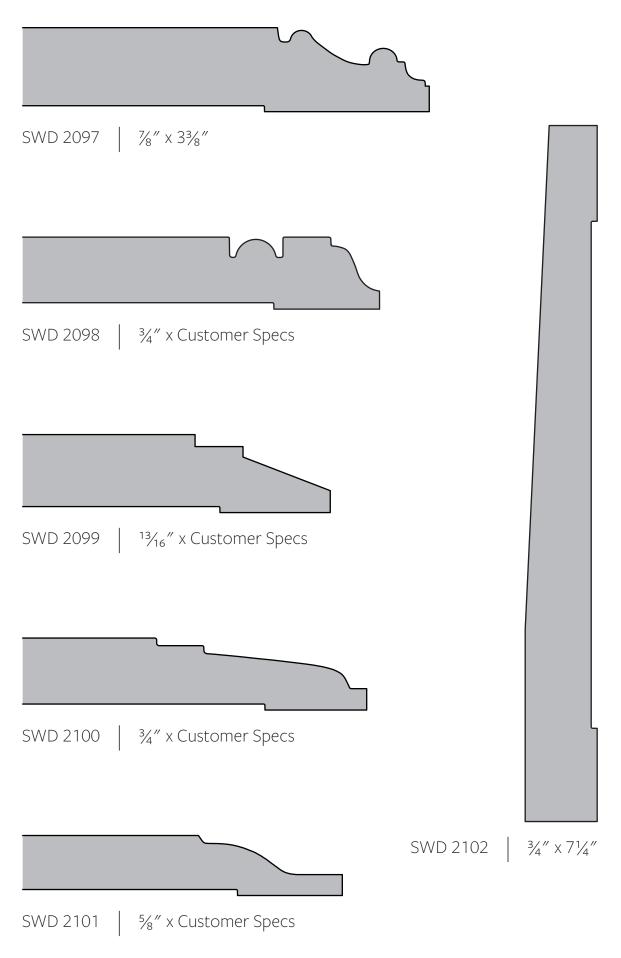

Base Profiles 93

SWD 295 | <sup>1</sup><sup>1</sup>/<sub>16</sub>" x Customer Specs

SWD 2016  $11/_{16}$  x Customer Specs

Base Profiles | 101

SWD 2066 | 1" x Customer Specs

SWD 2086 | <sup>11</sup>/<sub>16</sub>" x Customer Specs