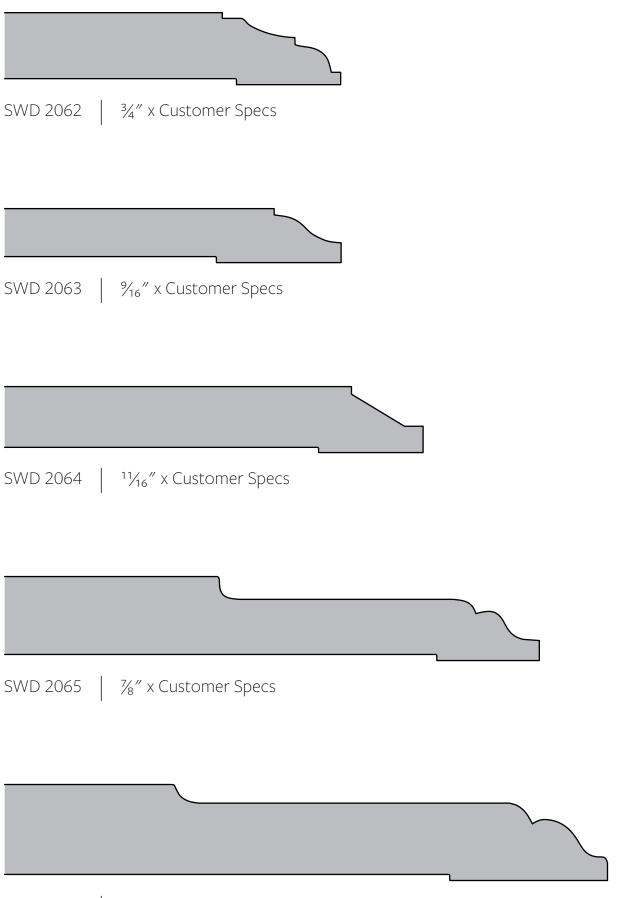

Base Profiles 93

SWD 295 | <sup>1</sup><sup>1</sup>/<sub>16</sub>" x Customer Specs

SWD 2016  $11/_{16}$  x Customer Specs

Base Profiles | 101

SWD 2066 | 1" x Customer Specs

SWD 2086 | <sup>11</sup>/<sub>16</sub>" x Customer Specs