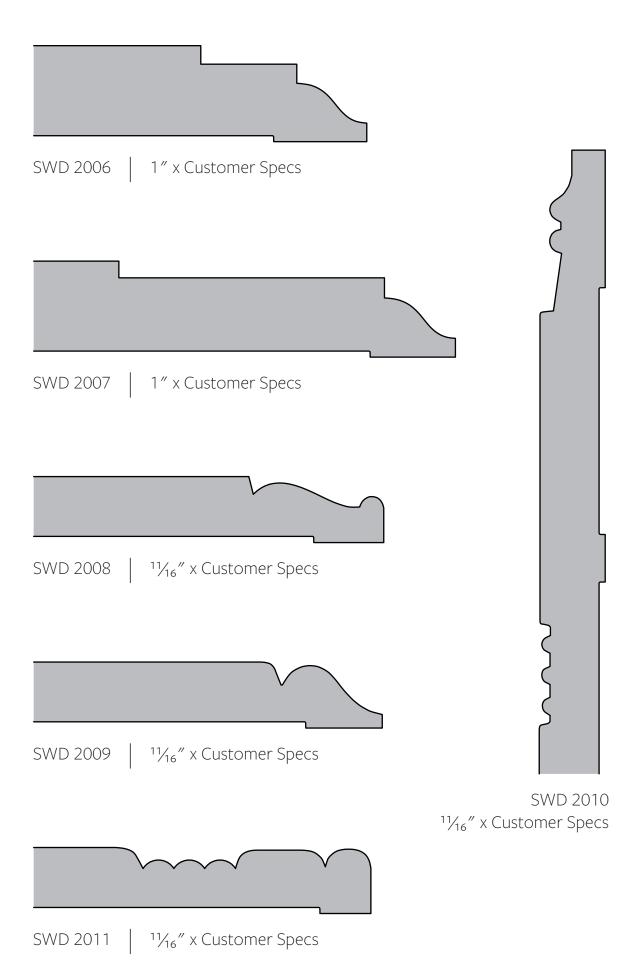

Base Profiles 93

SWD 295 | <sup>1</sup><sup>1</sup>/<sub>16</sub>" x Customer Specs

SWD 2016  $11/_{16}$  x Customer Specs

Base Profiles | 101

SWD 2066 | 1" x Customer Specs

SWD 2086 | <sup>11</sup>/<sub>16</sub>" x Customer Specs