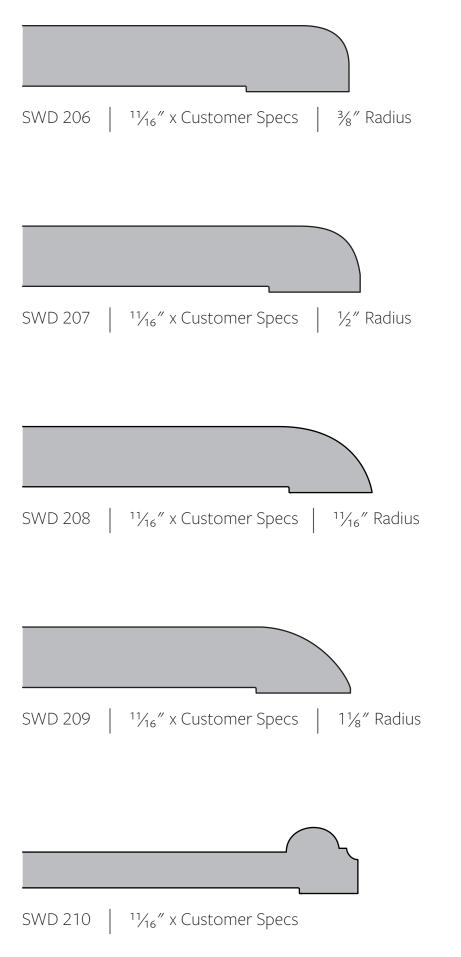

Base Profiles 93

SWD 295 | <sup>1</sup><sup>1</sup>/<sub>16</sub>" x Customer Specs

SWD 2016  $11/_{16}$  x Customer Specs

Base Profiles | 101

SWD 2066 | 1" x Customer Specs

SWD 2086 | <sup>11</sup>/<sub>16</sub>" x Customer Specs