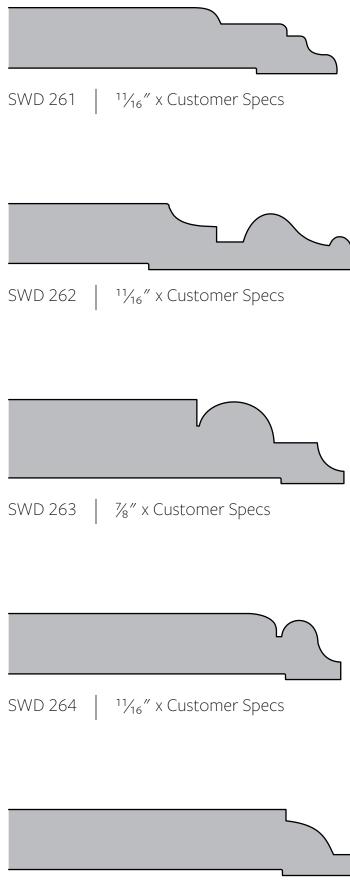

SWD 245 | <sup>1</sup><sup>1</sup>/<sub>16</sub>" x Customer Specs

SWD 255 11/16" x Customer Specs

SWD 265 11/16" x Customer Specs

SWD 274 | <sup>1</sup><sup>1</sup>/<sub>16</sub>" x Customer Specs

SWD 275 | <sup>3</sup>/<sub>4</sub>" x Customer Specs

Base Profiles 93

SWD 295 | <sup>1</sup><sup>1</sup>/<sub>16</sub>" x Customer Specs

SWD 2016  $11/_{16}$  x Customer Specs

Base Profiles | 101

SWD 2066 | 1" x Customer Specs

SWD 2086 | <sup>11</sup>/<sub>16</sub>" x Customer Specs