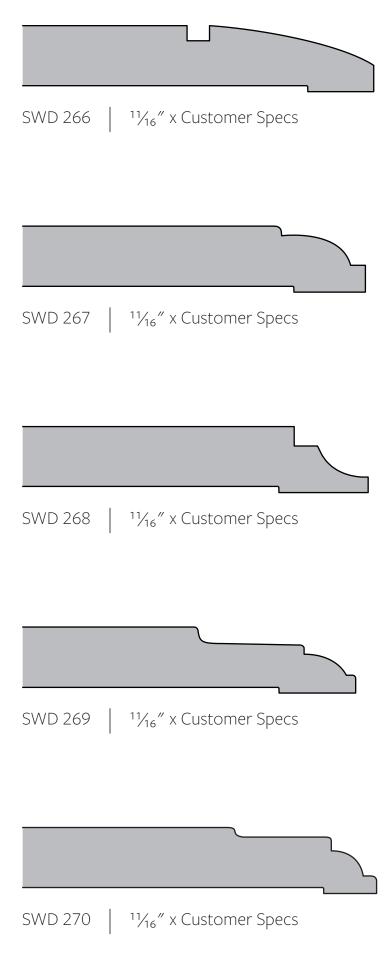

Base Profiles 93

SWD 295 | <sup>1</sup><sup>1</sup>/<sub>16</sub>" x Customer Specs

SWD 2016  $11/_{16}$  x Customer Specs

Base Profiles | 101

SWD 2066 | 1" x Customer Specs

SWD 2086 | <sup>11</sup>/<sub>16</sub>" x Customer Specs