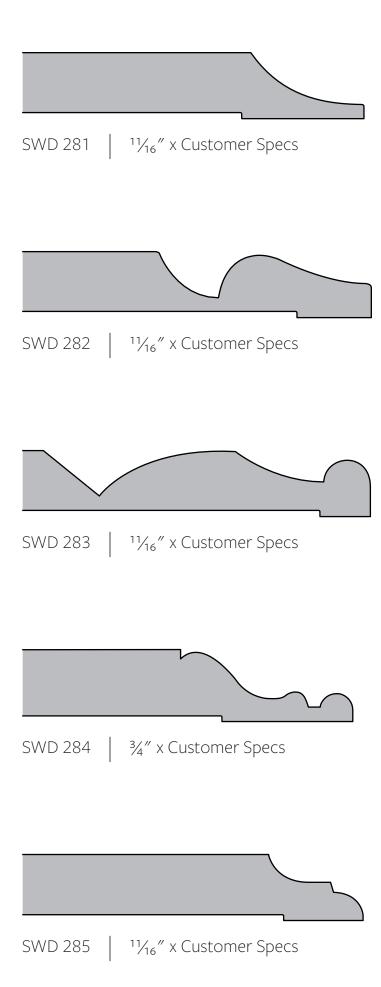

Base Profiles 93

SWD 295 | <sup>1</sup><sup>1</sup>/<sub>16</sub>" x Customer Specs

SWD 2016  $11/_{16}$  x Customer Specs

Base Profiles | 101

SWD 2066 | 1" x Customer Specs

SWD 2086 | <sup>11</sup>/<sub>16</sub>" x Customer Specs