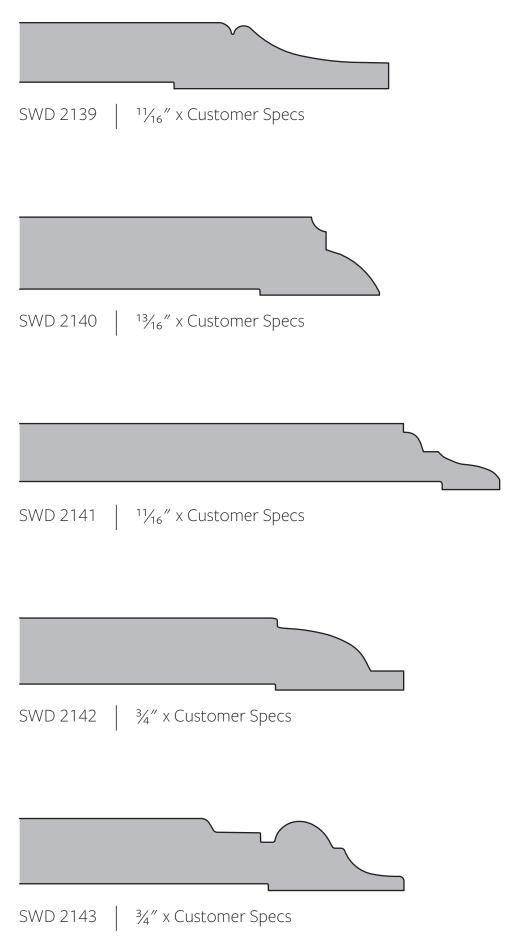

Base Profiles 93

SWD 295 | <sup>1</sup><sup>1</sup>/<sub>16</sub>" x Customer Specs

SWD 2016  $11/_{16}$  x Customer Specs

Base Profiles | 101

SWD 2066 | 1" x Customer Specs

SWD 2086 | <sup>11</sup>/<sub>16</sub>" x Customer Specs