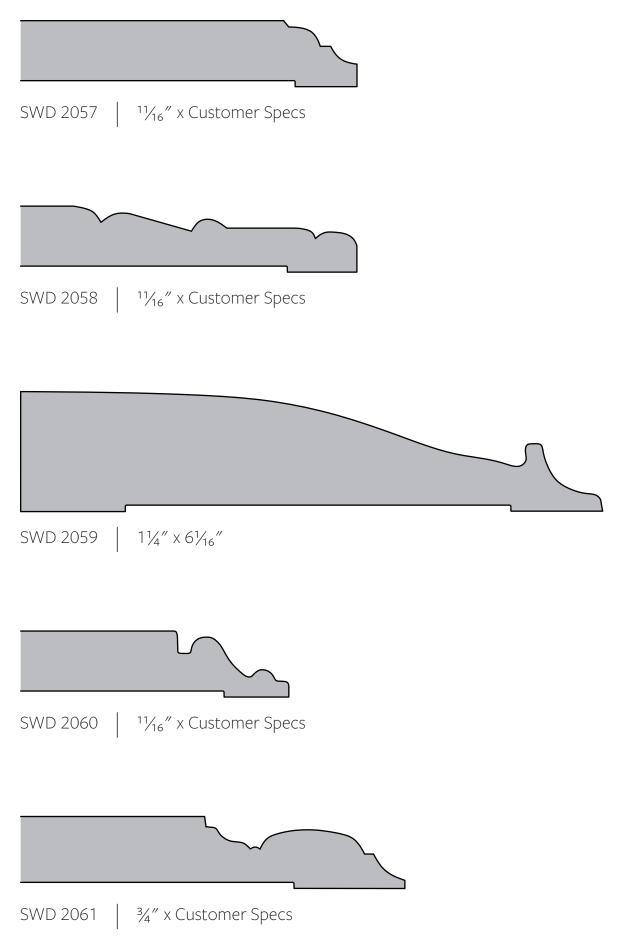

## SECTION 2

**Base** Profiles

**Base Profiles** 

SWD 215 | <sup>1</sup><sup>1</sup>/<sub>16</sub>" x Customer Specs

SWD 225 | <sup>1</sup><sup>1</sup>/<sub>16</sub>" x Customer Specs

SWD 235 | <sup>1</sup>/<sub>16</sub>" x Customer Specs

SWD 245 | <sup>1</sup><sup>1</sup>/<sub>16</sub>" x Customer Specs

SWD 255 11/16" x Customer Specs

SWD 265 11/16" x Customer Specs

SWD 274 | <sup>1</sup><sup>1</sup>/<sub>16</sub>" x Customer Specs

SWD 275 | <sup>3</sup>/<sub>4</sub>" x Customer Specs