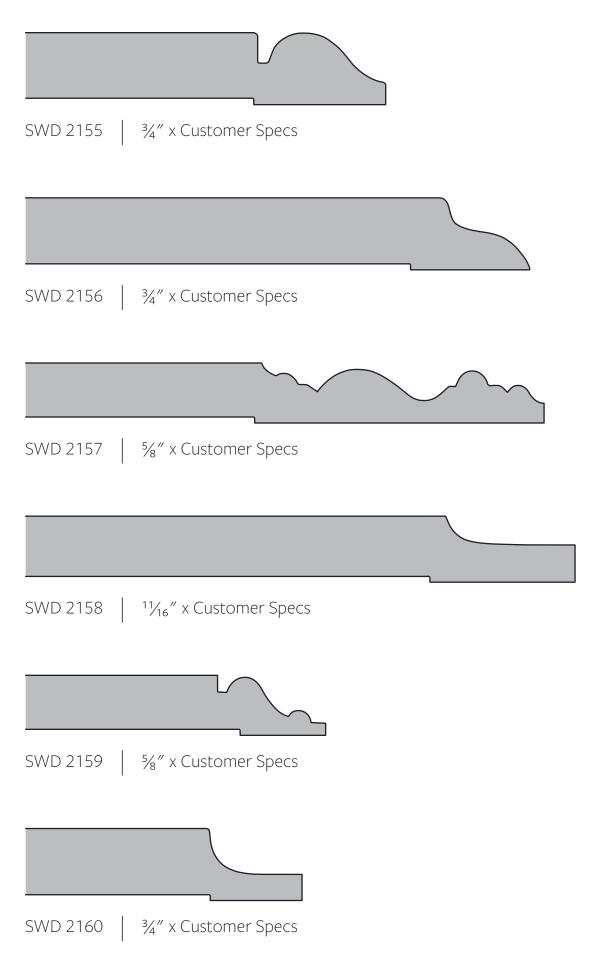

<sup>1</sup><sup>1</sup>/<sub>16</sub>" x Customer Specs





SWD 225 | <sup>1</sup><sup>1</sup>/<sub>16</sub>" x Customer Specs





SWD 235 | <sup>1</sup>/<sub>16</sub>" x Customer Specs









SWD 245 | <sup>1</sup><sup>1</sup>/<sub>16</sub>" x Customer Specs







SWD 255 11/16" x Customer Specs





SWD 265 11/16" x Customer Specs







SWD 274 | <sup>1</sup><sup>1</sup>/<sub>16</sub>" x Customer Specs



SWD 275 | <sup>3</sup>/<sub>4</sub>" x Customer Specs





Base Profiles 93





SWD 295 | <sup>1</sup><sup>1</sup>/<sub>16</sub>" x Customer Specs









SWD 2016  $11/_{16}$  x Customer Specs





Base Profiles | 101

















SWD 2066 | 1" x Customer Specs









SWD 2086 | <sup>11</sup>/<sub>16</sub>" x Customer Specs











118 Base Profiles