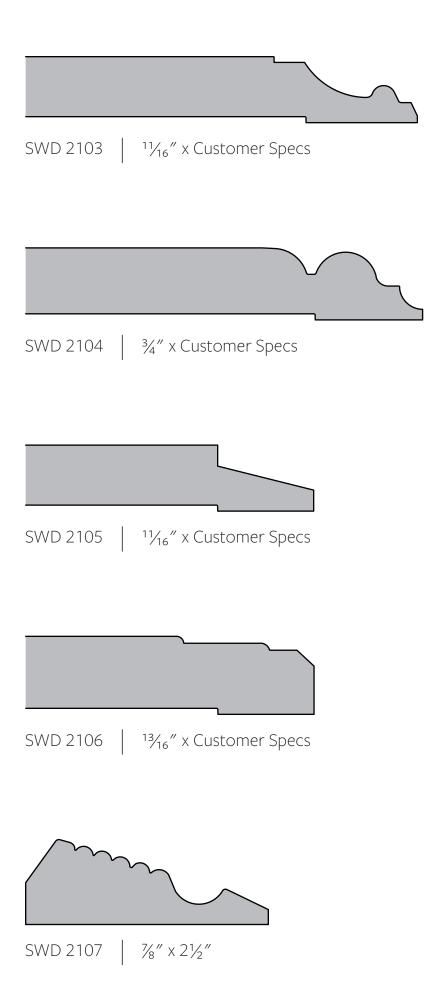

Base Profiles 93

SWD 295 | <sup>1</sup><sup>1</sup>/<sub>16</sub>" x Customer Specs

SWD 2016  $11/_{16}$  x Customer Specs

Base Profiles | 101

SWD 2066 | 1" x Customer Specs

SWD 2086 | <sup>11</sup>/<sub>16</sub>" x Customer Specs