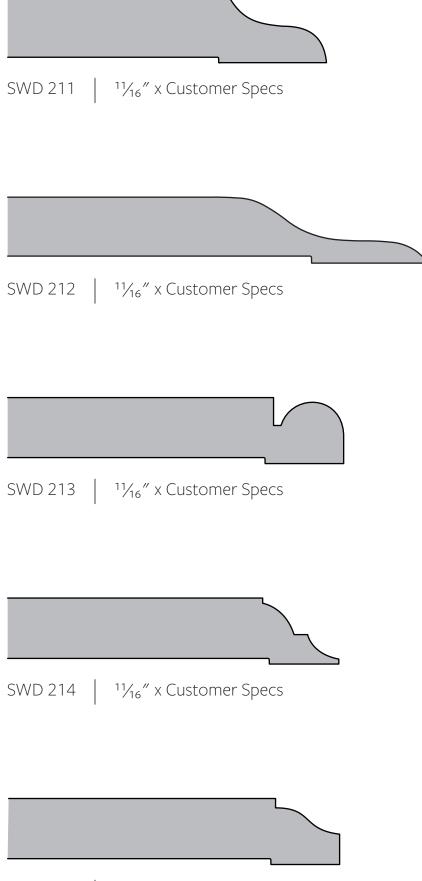

SWD 245 | <sup>1</sup><sup>1</sup>/<sub>16</sub>" x Customer Specs

SWD 255 11/16" x Customer Specs

SWD 265 11/16" x Customer Specs

SWD 274 | <sup>1</sup><sup>1</sup>/<sub>16</sub>" x Customer Specs

SWD 275 | <sup>3</sup>/<sub>4</sub>" x Customer Specs