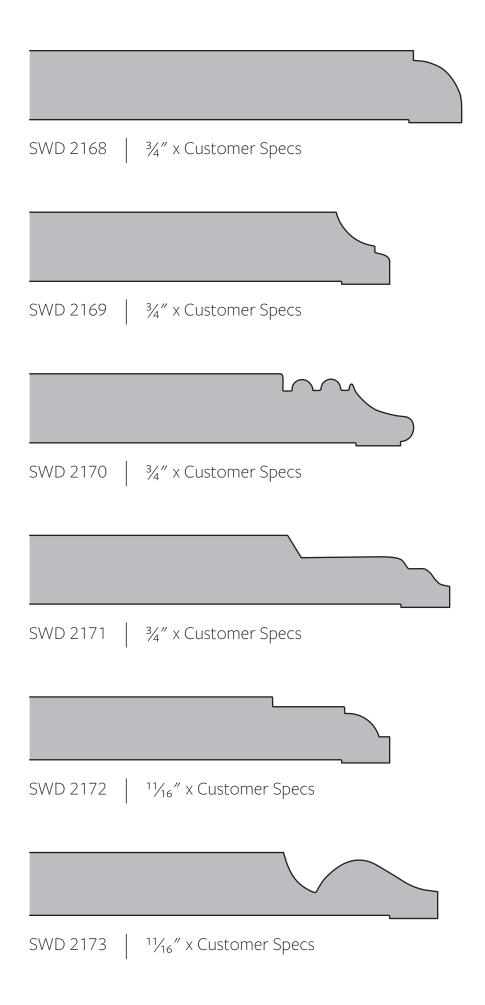

Base Profiles 93

SWD 295 | <sup>1</sup><sup>1</sup>/<sub>16</sub>" x Customer Specs

SWD 2016  $11/_{16}$  x Customer Specs

Base Profiles | 101

SWD 2066 | 1" x Customer Specs

SWD 2086 | <sup>11</sup>/<sub>16</sub>" x Customer Specs