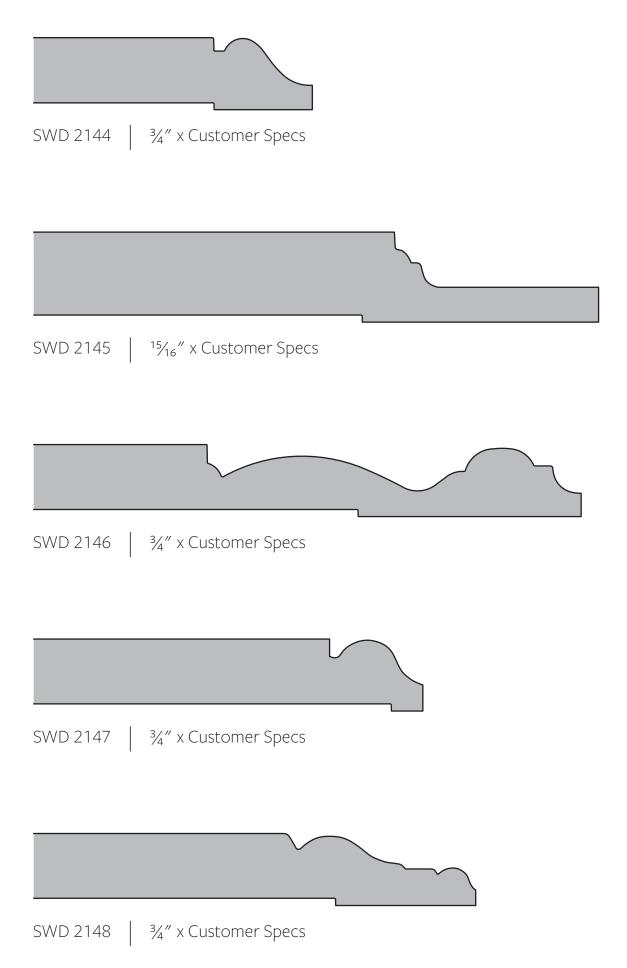

Base Profiles 93

SWD 295 | <sup>1</sup><sup>1</sup>/<sub>16</sub>" x Customer Specs

SWD 2016  $11/_{16}$  x Customer Specs

Base Profiles | 101

SWD 2066 | 1" x Customer Specs

SWD 2086 | <sup>11</sup>/<sub>16</sub>" x Customer Specs