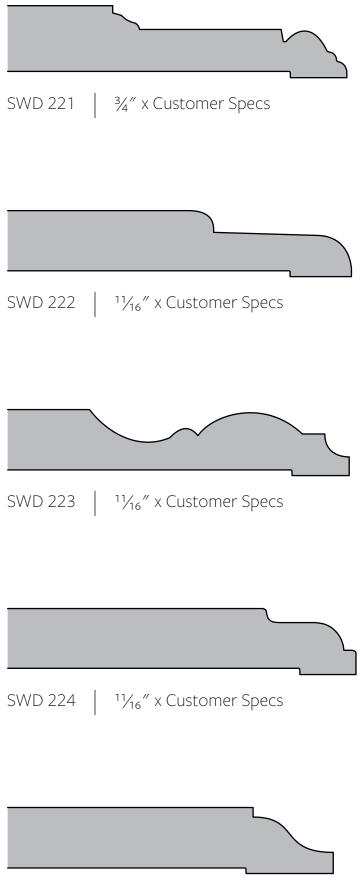

## SECTION 2

**Base** Profiles

**Base Profiles** 

SWD 215 | <sup>1</sup><sup>1</sup>/<sub>16</sub>" x Customer Specs

SWD 225 | <sup>1</sup><sup>1</sup>/<sub>16</sub>" x Customer Specs

SWD 235 | <sup>1</sup>/<sub>16</sub>" x Customer Specs