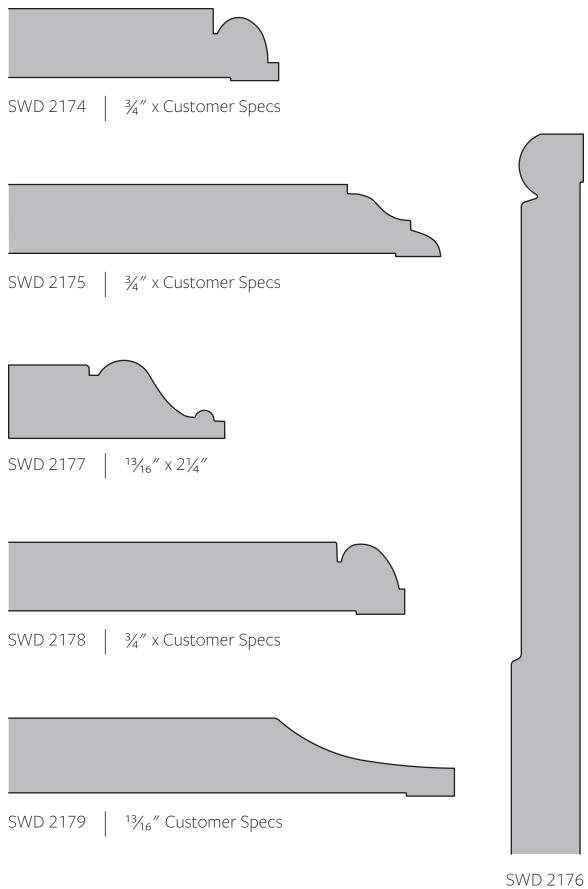

Base Profiles 93

SWD 295 | <sup>1</sup><sup>1</sup>/<sub>16</sub>" x Customer Specs

SWD 2016  $11/_{16}$  x Customer Specs

Base Profiles | 101

SWD 2066 | 1" x Customer Specs

SWD 2086 | <sup>11</sup>/<sub>16</sub>" x Customer Specs