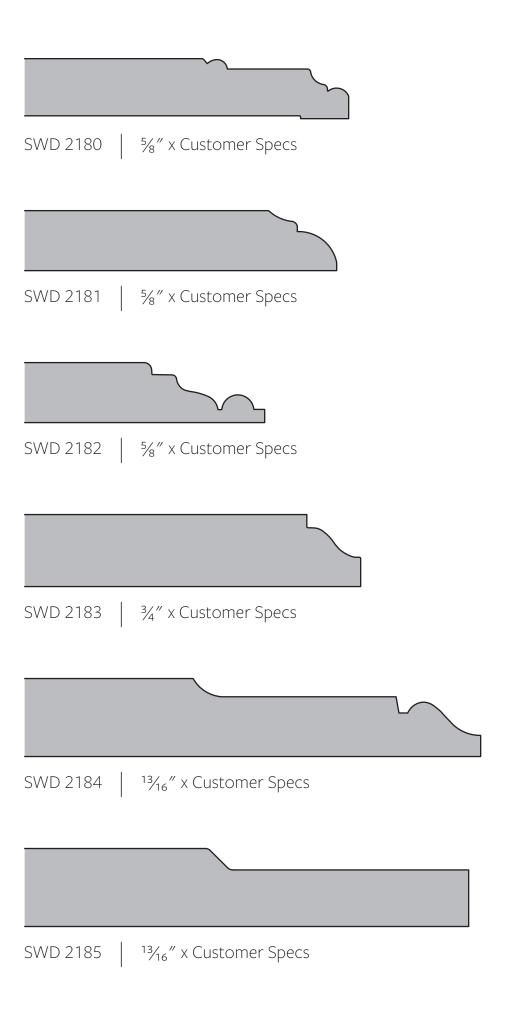

/sup><sup>1</sup>/<sub>16</sub>" x Customer Specs





SWD 225 | <sup>1</sup><sup>1</sup>/<sub>16</sub>" x Customer Specs





SWD 235 | <sup>1</sup>/<sub>16</sub>" x Customer Specs









SWD 245 | <sup>1</sup><sup>1</sup>/<sub>16</sub>" x Customer Specs







SWD 255 11/16" x Customer Specs





SWD 265 11/16" x Customer Specs







SWD 274 | <sup>1</sup><sup>1</sup>/<sub>16</sub>" x Customer Specs



SWD 275 | <sup>3</sup>/<sub>4</sub>" x Customer Specs





Base Profiles 93





SWD 295 | <sup>1</sup><sup>1</sup>/<sub>16</sub>" x Customer Specs









SWD 2016  $11/_{16}$  x Customer Specs





Base Profiles | 101

















SWD 2066 | 1" x Customer Specs









SWD 2086 | <sup>11</sup>/<sub>16</sub>" x Customer Specs











118 Base Profiles