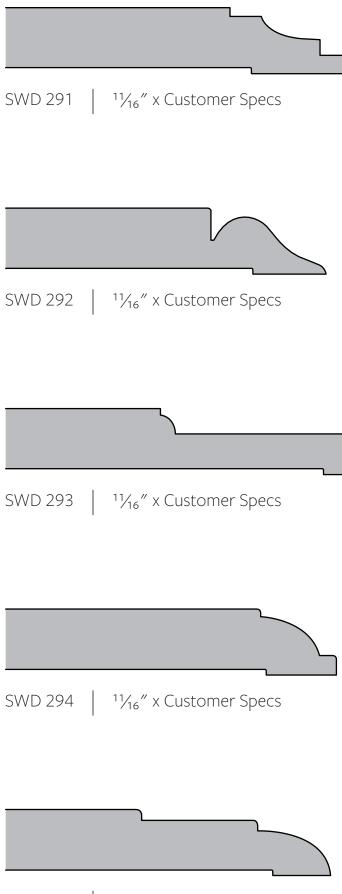

Base Profiles 93

SWD 295 | <sup>1</sup><sup>1</sup>/<sub>16</sub>" x Customer Specs

SWD 2016  $11/_{16}$  x Customer Specs

Base Profiles | 101

SWD 2066 | 1" x Customer Specs

SWD 2086 | <sup>11</sup>/<sub>16</sub>" x Customer Specs