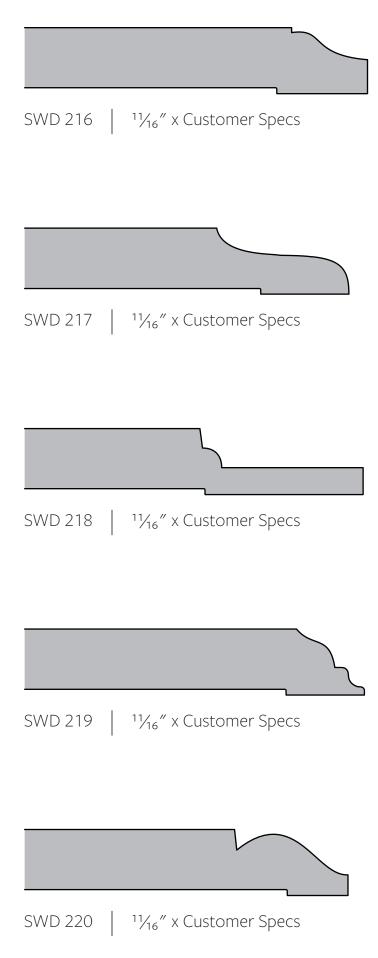

## SECTION 2

**Base** Profiles

**Base Profiles** 







SWD 215 | <sup>1</sup><sup>1</sup>/<sub>16</sub>" x Customer Specs





SWD 225 | <sup>1</sup><sup>1</sup>/<sub>16</sub>" x Customer Specs





SWD 235 | <sup>1</sup>/<sub>16</sub>" x Customer Specs









SWD 245 | <sup>1</sup><sup>1</sup>/<sub>16</sub>" x Customer Specs







SWD 255 11/16" x Customer Specs





SWD 265 11/16" x Customer Specs







SWD 274 | <sup>1</sup><sup>1</sup>/<sub>16</sub>" x Customer Specs



SWD 275 | <sup>3</sup>/<sub>4</sub>" x Customer Specs





Base Profiles 93





SWD 295 | <sup>1</sup><sup>1</sup>/<sub>16</sub>" x Customer Specs









SWD 2016  $11/_{16}$  x Customer Specs





Base Profiles | 101

















SWD 2066 | 1" x Customer Specs









SWD 2086 | <sup>11</sup>/<sub>16</sub>" x Customer Specs











118 Base Profiles