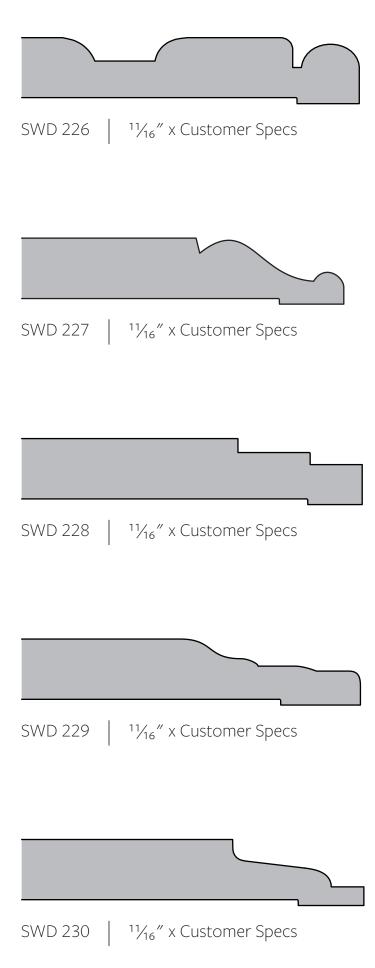

## SECTION 2

**Base** Profiles

**Base Profiles** 

SWD 215 | <sup>1</sup><sup>1</sup>/<sub>16</sub>" x Customer Specs

SWD 225 | <sup>1</sup><sup>1</sup>/<sub>16</sub>" x Customer Specs

SWD 235 | <sup>1</sup>/<sub>16</sub>" x Customer Specs