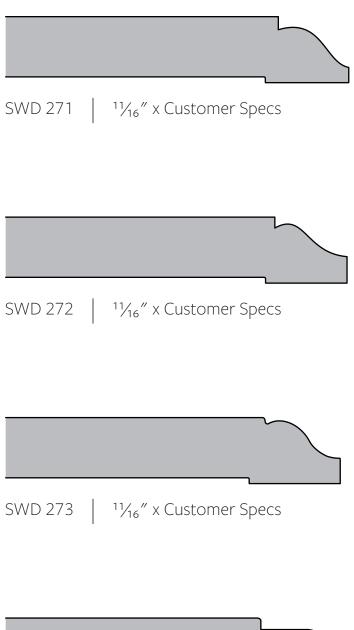

## SECTION 2

**Base** Profiles

**Base Profiles** 







SWD 215 | <sup>1</sup><sup>1</sup>/<sub>16</sub>" x Customer Specs





SWD 225 | <sup>1</sup><sup>1</sup>/<sub>16</sub>" x Customer Specs





SWD 235 | <sup>1</sup>/<sub>16</sub>" x Customer Specs









SWD 245 | <sup>1</sup><sup>1</sup>/<sub>16</sub>" x Customer Specs







SWD 255 11/16" x Customer Specs





SWD 265 11/16" x Customer Specs







SWD 274 | <sup>1</sup><sup>1</sup>/<sub>16</sub>" x Customer Specs



SWD 275 | <sup>3</sup>/<sub>4</sub>" x Customer Specs





Base Profiles 93





SWD 295 | <sup>1</sup><sup>1</sup>/<sub>16</sub>" x Customer Specs









SWD 2016  $11/_{16}$  x Customer Specs





Base Profiles | 101

















SWD 2066 | 1" x Customer Specs









SWD 2086 | <sup>11</sup>/<sub>16</sub>" x Customer Specs











118 Base Profiles