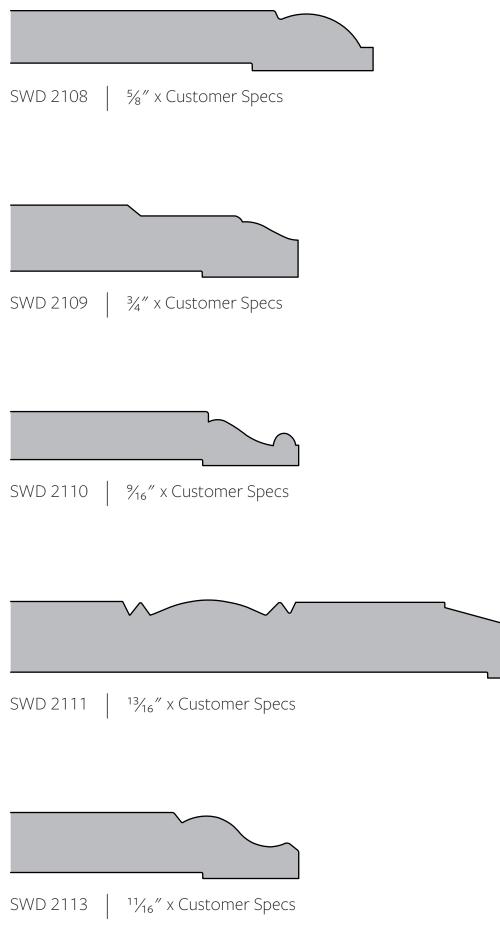

Base Profiles 93

SWD 295 | <sup>1</sup><sup>1</sup>/<sub>16</sub>" x Customer Specs

SWD 2016  $11/_{16}$  x Customer Specs

Base Profiles | 101

SWD 2066 | 1" x Customer Specs

SWD 2086 | <sup>11</sup>/<sub>16</sub>" x Customer Specs