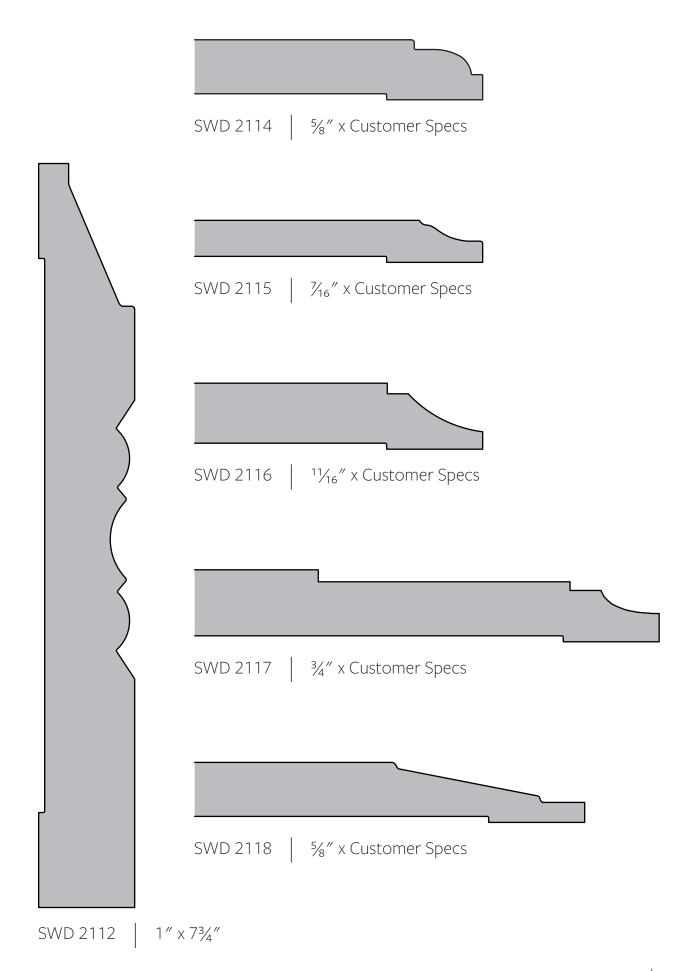

SWD 215 | <sup>1</sup><sup>1</sup>/<sub>16</sub>" x Customer Specs





SWD 225 | <sup>1</sup><sup>1</sup>/<sub>16</sub>" x Customer Specs





SWD 235 | <sup>1</sup>/<sub>16</sub>" x Customer Specs









SWD 245 | <sup>1</sup><sup>1</sup>/<sub>16</sub>" x Customer Specs







SWD 255 11/16" x Customer Specs





SWD 265 11/16" x Customer Specs







SWD 274 | <sup>1</sup><sup>1</sup>/<sub>16</sub>" x Customer Specs



SWD 275 | <sup>3</sup>/<sub>4</sub>" x Customer Specs





Base Profiles 93





SWD 295 | <sup>1</sup><sup>1</sup>/<sub>16</sub>" x Customer Specs









SWD 2016  $11/_{16}$  x Customer Specs





Base Profiles | 101

















SWD 2066 | 1" x Customer Specs









SWD 2086 | <sup>11</sup>/<sub>16</sub>" x Customer Specs











118 Base Profiles