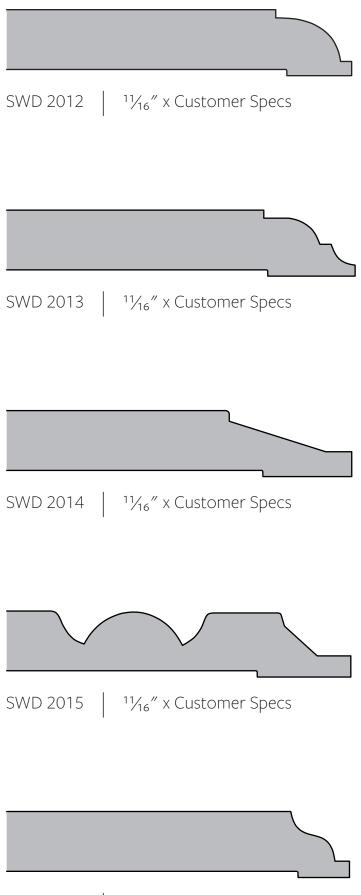

Base Profiles 93

SWD 295 | <sup>1</sup><sup>1</sup>/<sub>16</sub>" x Customer Specs

SWD 2016  $11/_{16}$  x Customer Specs

Base Profiles | 101

SWD 2066 | 1" x Customer Specs

SWD 2086 | <sup>11</sup>/<sub>16</sub>" x Customer Specs