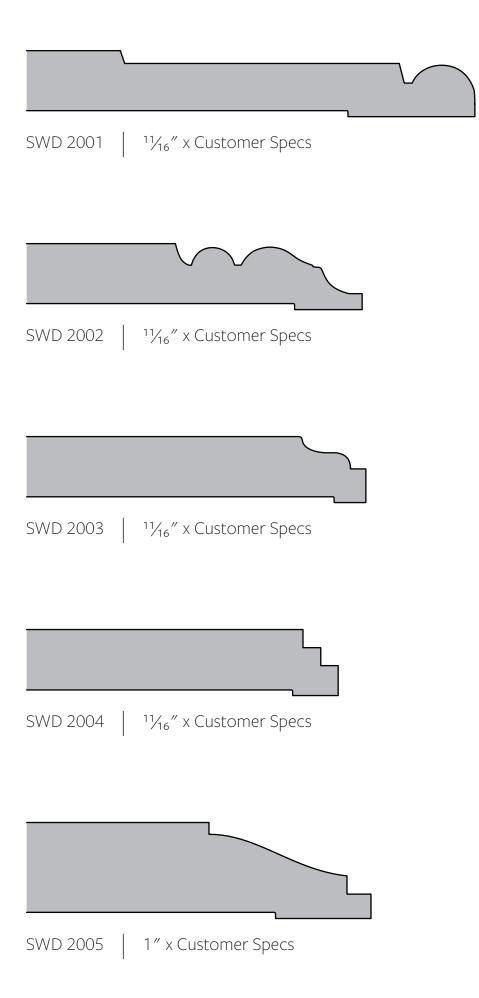

Base Profiles 93

SWD 295 | <sup>1</sup><sup>1</sup>/<sub>16</sub>" x Customer Specs

SWD 2016  $11/_{16}$  x Customer Specs

Base Profiles | 101

SWD 2066 | 1" x Customer Specs

SWD 2086 | <sup>11</sup>/<sub>16</sub>" x Customer Specs