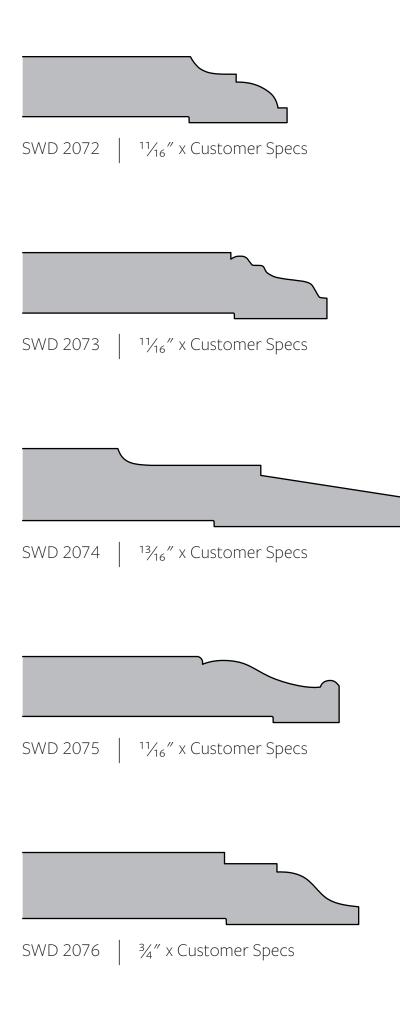

## SECTION 2

**Base** Profiles

**Base Profiles** 







SWD 215 | <sup>1</sup><sup>1</sup>/<sub>16</sub>" x Customer Specs





SWD 225 | <sup>1</sup><sup>1</sup>/<sub>16</sub>" x Customer Specs





SWD 235 | <sup>1</sup>/<sub>16</sub>" x Customer Specs









SWD 245 | <sup>1</sup><sup>1</sup>/<sub>16</sub>" x Customer Specs







SWD 255 11/16" x Customer Specs





SWD 265 11/16" x Customer Specs







SWD 274 | <sup>1</sup><sup>1</sup>/<sub>16</sub>" x Customer Specs



SWD 275 | <sup>3</sup>/<sub>4</sub>" x Customer Specs





Base Profiles 93





SWD 295 | <sup>1</sup><sup>1</sup>/<sub>16</sub>" x Customer Specs









SWD 2016  $11/_{16}$  x Customer Specs





Base Profiles | 101

















SWD 2066 | 1" x Customer Specs









SWD 2086 | <sup>11</sup>/<sub>16</sub>" x Customer Specs











118 Base Profiles