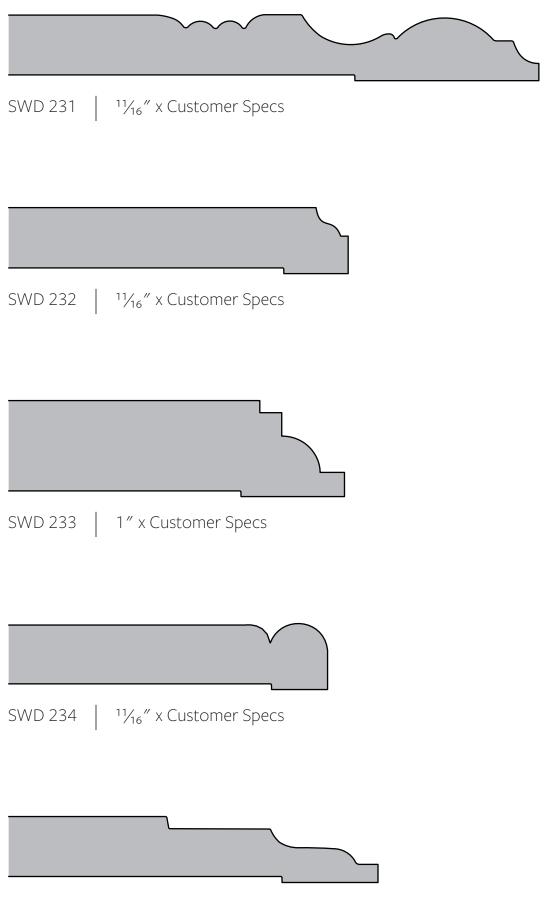

SWD 245 | <sup>1</sup><sup>1</sup>/<sub>16</sub>" x Customer Specs

SWD 255 11/16" x Customer Specs

SWD 265 11/16" x Customer Specs

SWD 274 | <sup>1</sup><sup>1</sup>/<sub>16</sub>" x Customer Specs

SWD 275 | <sup>3</sup>/<sub>4</sub>" x Customer Specs