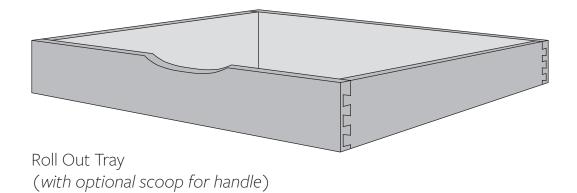

## Notes:

- Standard drawer boxes are made with  $\frac{1}{16}$  soft maple sides.
- Height in  $\frac{1}{2}$ " increments from 2" to 12".
- Side-mount and under-mount slides are available.
- Drawer boxes to be used with under-mount slides are notched as shown on previous page.
- Standard drawer bottoms are  $\frac{1}{4}$ " plywood, inset  $\frac{1}{2}$ " up from the bottom.
- $\frac{3}{8}$ " plywood drawer bottoms are available on request.
- For drawer boxes with under-mount slides, width should be  $\gamma_{16}''$  less than the cabinet opening.
- For drawer boxes with side-mount slides, width should be 1" less than the cabinet opening.
- Clear coat finishing is available on request (outside front and back are generally left unfinished except for roll out trays or if customer specifies otherwise).
- When ordering specify: Width x Depth x Height