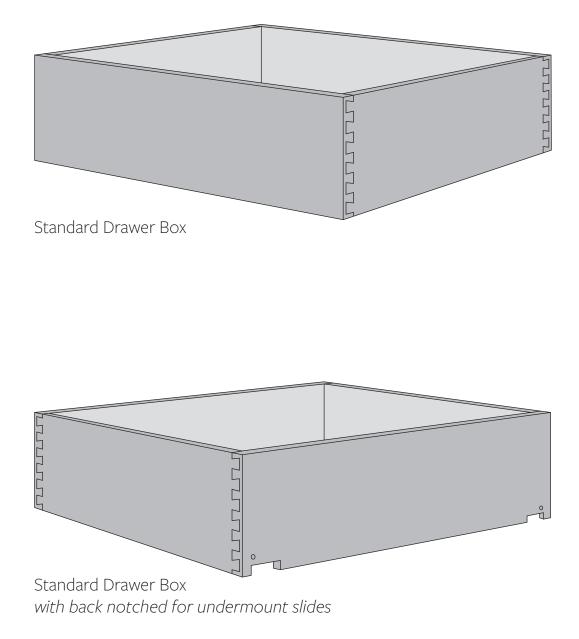

## Dovetail Drawer Boxes

## Notes:

- Standard drawer boxes are made with  $\frac{1}{16}$  soft maple sides.
- Height in  $\frac{1}{2}$ " increments from 2" to 12".
- Side-mount and under-mount slides are available.
- Drawer boxes to be used with under-mount slides are notched as shown on previous page.
- Standard drawer bottoms are  $\frac{1}{4}$ " plywood, inset  $\frac{1}{2}$ " up from the bottom.
- $\frac{3}{8}$ " plywood drawer bottoms are available on request.
- For drawer boxes with under-mount slides, width should be  $\gamma_{16}''$  less than the cabinet opening.
- For drawer boxes with side-mount slides, width should be 1" less than the cabinet opening.
- Clear coat finishing is available on request (outside front and back are generally left unfinished except for roll out trays or if customer specifies otherwise).
- When ordering specify: Width x Depth x Height