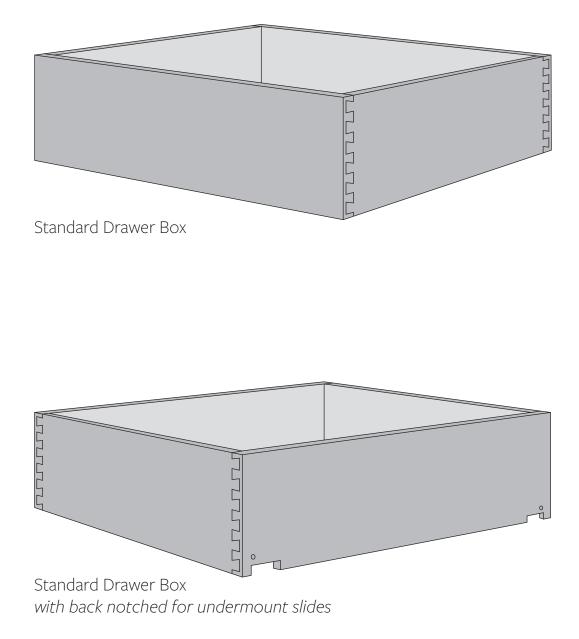

## Dovetail Drawer Boxes

## Notes:

- Standard drawer boxes are made with  $\frac{1}{16}$  soft maple sides.
- Height in increments from 2" to 12".
- Side-mount and under-mount slides are available.
- Drawer boxes to be used with under-mount slides are notched as shown on previous page.
- Standard drawer bottoms are  $\frac{1}{4}$ " plywood, inset  $\frac{1}{2}$ " up from the bottom.
- $\frac{3}{8}$ " plywood drawer bottoms are available on request.
- For drawer boxes with under-mount slides, width should be  $\gamma_{16}''$  less than the cabinet opening.
- For drawer boxes with side-mount slides, width should be 1" less than the cabinet opening.
- Clear coat finishing is available on request (outside front and back are generally left unfinished except for roll out trays or if customer specifies otherwise).
- When ordering specify: Width x Depth x Height