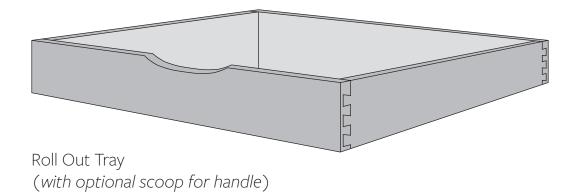

## Notes:

- Standard drawer boxes are made with  $\frac{1}{16}$  soft maple sides.
- Height in increments from 2" to 12".
- Side-mount and under-mount slides are available.
- Drawer boxes to be used with under-mount slides are notched as shown on previous page.
- Standard drawer bottoms are  $\frac{1}{4}$ " plywood, inset  $\frac{1}{2}$ " up from the bottom.
- $\frac{3}{8}$ " plywood drawer bottoms are available on request.
- For drawer boxes with under-mount slides, width should be  $\gamma_{16}''$  less than the cabinet opening.
- For drawer boxes with side-mount slides, width should be 1" less than the cabinet opening.
- Clear coat finishing is available on request (outside front and back are generally left unfinished except for roll out trays or if customer specifies otherwise).
- When ordering specify: Width x Depth x Height